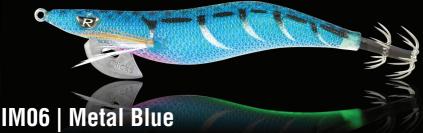

e weighted keel allows for the perfect drop and fall angle



High tech woven textured finish and foil wraps attracts squid like no other jig



Razor sharp multiple pin hooks for positive hook up penetration

Specially designed to imitate natural movement, dive rate and appearance in it's natural habitat. Fitted with super sharp hardened needles in a dual crown array. Designed for all types of Eging (squid fishing).

| Series | 2.5  | 3.0   | 3.5   | 4.0   |
|--------|------|-------|-------|-------|
| Weight | 9.5g | 13.5g | 18.5g | 24.5g |
| Size   | 98mm | 120mm | 130mm | 151mm |



Perfect for small or very cautious squid in clear water or shallow water.



Most popular jig for all conditions



Excellent for deep or fast retrieve action



Most popular jig for all conditions











Featuring 3 glass ball rattles that emit a rattle sound on the jerking retrieve and on the fall, and makes a sound like the rattling of a wounded fish or the clicking sound of a scurrying prawn.



Featuring 3 glass ball rattles that emit a rattle sound on the jerking retrieve and on the fall, and makes a sound like the rattling of a wounded fish or the clicking sound of a scurrying prawn.





IM08 | Metal Red

Featuring 3 glass ball rattles that emit a rattle sound on the jerking retrieve and on the fall, and makes a sound like the rattling of a wounded fish or the clicking sound of a scurrying prawn.





# SIMPLY CHARGE UP WITH A LED LIGHT



#### SH03 | Pink Gold

Ako guro master high visibility pink on gold base.

Featuring glow in the dark belly and tail for better attraction even