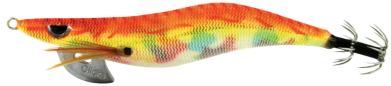

Clicks Prospec Egi's are made from an ABS resin body and are super tough as well as providing excellent stability and buoyancy in the water.

They are then perfectly finished with a beautifully coloured cloth body and unique eye to grab the attention of the passing squid. Masters of deception!

Specially designed to imitate natural movement, dive rate and appearance in it's natural habitat. Fitted with super sharp hardened needles in a dual crown array. Designed for all types of Eging (squid fishing).

High tensile stainless steel attachment ring is designed to withstand extreme loads

It's unique weighted keel allows for the perfect drop and fall angle

High tech woven textured finish and foil wraps attracts squid like no other jig

Razor sharp multiple pin hooks for positive hook up penetration

Specially designed to imitate natural movement, dive rate and appearance in it's natural habitat. Fitted with super sharp hardened needles in a dual crown array. Designed for all types of Eging (squid fishing).