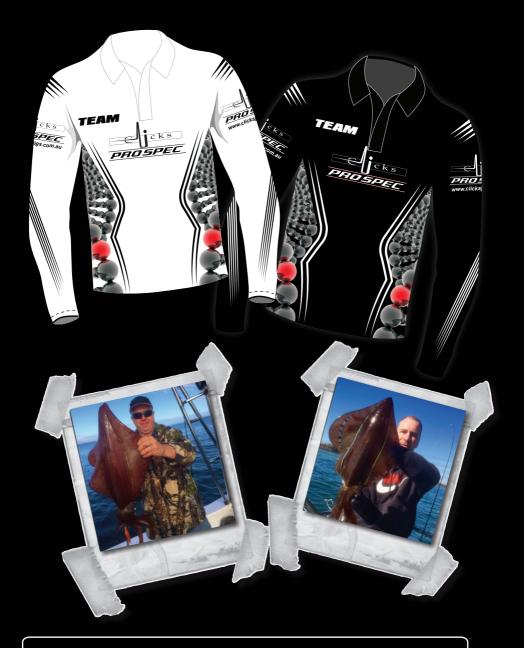

性能、使用感、 デザイン… 全ての答えが ここにあります

Performance, usability, design... all answers can be found here.

Clicks Prospec are Japan's leading squid jig manufacturer, Made from high quality materials these premium performing lures are available in a wide range of colours and sizes.