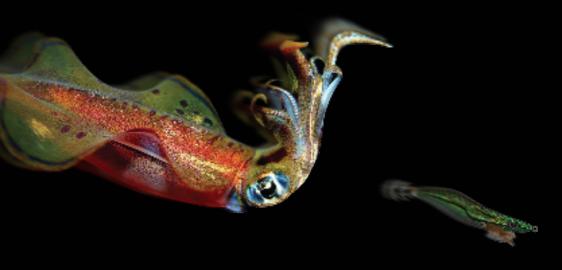

Clicks Prospec Egi's are made from an ABS resin body and are super tough as well as providing excellent stability and buoyancy in the water.

They are then perfectly finished with a beautifully coloured cloth body and unique eye to grab the attention of the passing squid. Masters of deception!

Specially designed to imitate natural movement, dive rate and appearance in it's natural habitat. Fitted with super sharp hardened needles in a dual crown array. Designed for all types of Eging (squid fishing).