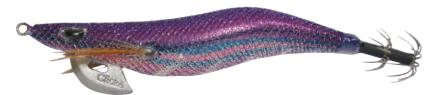

#### 052 | Red Purple Foil

Custom wild berry competition limited edition run. Red foil attract with dark appeal, big squid master and Yamoto's custom colour.