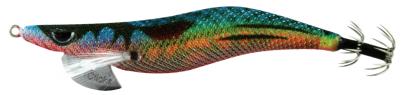

#### 032 | Accomplice Red-kun

Master accomplice Red-kun, to overwhelm the rainbow in the morning, so bright, with striking bold colours. Jack mackeral pattern with red base.

#### 093 | Aji Red Tiger

Aji Red with red silhouette and mackeral looking pattern for effective to catch the squid.