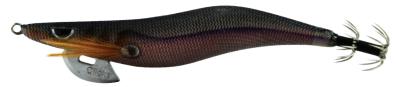

Clicks Prospec Egi's are made from an ABS resin body and are super tough as well as providing excellent stability and buoyancy in the water.

They are then perfectly finished with a beautifully coloured cloth body and unique eye to grab the attention of the passing squid. Masters of deception!

Specially designed to imitate natural movement, dive rate and appearance in it's natural habitat. Fitted with super sharp hardened needles in a dual crown array. Designed for all types of Eging (squid fishing).

High tensile stainless steel attachment ring is designed to withstand extreme loads

It's unique weighted keel allows for the perfect drop and fall angle

High tech woven textured finish and foil wraps attracts squid like no other jig

Razor sharp multiple pin hooks for positive hook up penetration

Specially designed to imitate natural movement, dive rate and appearance in it's natural habitat. Fitted with super sharp hardened needles in a dual crown array. Designed for all types of Eging (squid fishing).