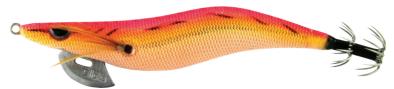

Clicks Prospec Egi's are made from an ABS resin body and are super tough as well as providing excellent stability and buoyancy in the water.

They are then perfectly finished with a beautifully coloured cloth body and unique eye to grab the attention of the passing squid. Masters of deception!

Specially designed to imitate natural movement, dive rate and appearance in it's natural habitat. Fitted with super sharp hardened needles in a dual crown array. Designed for all types of Eging (squid fishing).

High tensile stainless steel attachment ring is designed to withstand extreme loads

It's unique weighted keel allows for the perfect drop and fall angle

High tech woven textured finish and foil wraps attracts squid like no other jig

Razor sharp multiple pin hooks for positive hook up penetration

Specially designed to imitate natural movement, dive rate and appearance in it's natural habitat. Fitted with super sharp hardened needles in a dual crown array. Designed for all types of Eging (squid fishing).