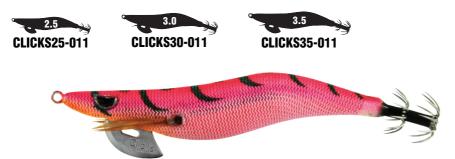

#### 012 | Sugipinku Red

The red of autumn with vertical dark strips has not its equal in stately grandeur. Vibrant colours for maximum underwater attraction.

PROSPEC .