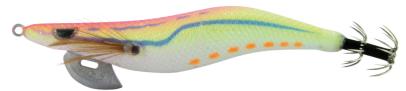

#### SH03 | Pink Gold

Ako guro master high visibility pink on gold base.

Featuring glow in the dark belly and tail for better attraction even in the murkiest of water.

3.0 CLICKS30-SH03

3.5 CLICKS35-SH03

#### SH04 | Orange Gold

Ako guro master orange / gold bright of sun with tora stripes.

Featuring glow in the dark belly and tail for better attraction even in the murkiest of water.