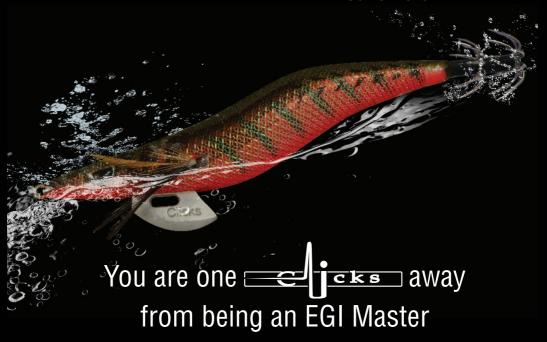

High tensile stainless steel attachment ring is designed to withstand extreme loads

It's unique weighted keel allows for the perfect drop and fall angle

High tech woven textured finish and foil wraps attracts squid like no other jig