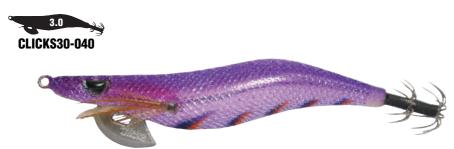

#### 040 | Gross Aji Red

They are then perfectly finished with a beautifully coloured cloth body and unique eye to grab the attention of the passing squid.