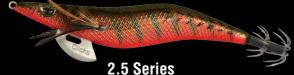

| Series | 2.5  | 3.0   | 3.5   | 4.0   |
|--------|------|-------|-------|-------|
| Weight | 9.5g | 13.5g | 18.5g | 24.5g |
| Size   | 98mm | 120mm | 130mm | 151mm |

Perfect for small or very cautious squid in clear water or shallow water.