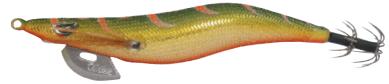

Clicks Prospec Egi's are made from an ABS resin body and are super tough as well as providing excellent stability and buoyancy in the water.

They are then perfectly finished with a beautifully coloured cloth body and unique eye to grab the attention of the passing squid. Masters of deception!

Specially designed to imitate natural movement, dive rate and appearance in it's natural habitat. Fitted with super sharp hardened needles in a dual crown array. Designed for all types of Eging (squid fishing).

High tensile stainless steel attachment ring is designed to withstand extreme loads

It's unique weighted keel allows for the perfect drop and fall angle

High tech woven textured finish and foil wraps attracts squid like no other jig

Razor sharp multiple pin hooks for positive hook up penetration

Specially designed to imitate natural movement, dive rate and appearance in it's natural habitat. Fitted with super sharp hardened needles in a dual crown array. Designed for all types of Eging (squid fishing).