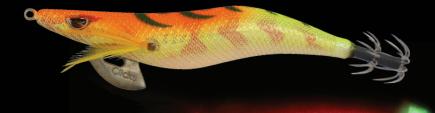

erking retrieve and on the fall, and makes a sound like the rattling of a wounded fish or the clicking sound of a scurrying prawn.



Featuring 3 glass ball rattles that emit a rattle sound on the jerking retrieve and on the fall, and makes a sound like the rattling of a wounded fish or the clicking sound of a scurrying prawn.





IM08 | Metal Red

Featuring 3 glass ball rattles that emit a rattle sound on the jerking retrieve and on the fall, and makes a sound like the rattling of a wounded fish or the clicking sound of a scurrying prawn.





# SIMPLY CHARGE UP WITH A LED LIGHT



#### SH03 | Pink Gold

Ako guro master high visibility pink on gold base.

Featuring glow in the dark belly and tail for better attraction even in the murkiest of water.

3.0 CLICKS30-SH03

3.5 CLICKS35-SH03



#### SH04 | Orange Gold

Ako guro master orange / gold bright of sun with tora stripes.

Featuring glow in the dark belly and tail for better attraction even in the murkiest of water.







#### 062 | Orange Trick Shrimp

Orange Trick Shrimp / Blue Glow Dot.

Featuring glow eyes and tail for better attraction even in the murkiest of water.





### 064 | Gran Purple Neon

Gran Purple Neon / Sevens Red Glow.

Featuring 7 red glow dots along both sides of the body and tail for better attraction even in the murkiest of water.







CSUV01 | Crazy UV Pink Flam
Features a UV reactive cloth skin that absorbs and emits UV rays. A proven attractant to squid. Featuring glow in the dark tail for better attraction even in the murkiest of water.







#### CSUV03 | Crazy UV Orange Furler

Feature