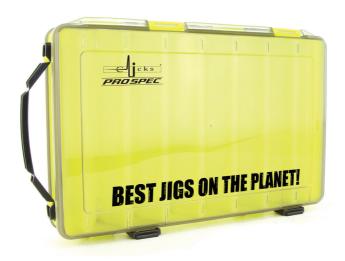

## CLICKS14 | Clicks Squid Jig Carry Box Squid jig storage carry case organizer with clear locking lids and carry handle

Designed to hold 14 squid jigs (7 pcs each side) in separate compartments

WATCH THE ROADTEST ON www.clicksjigs.com.au