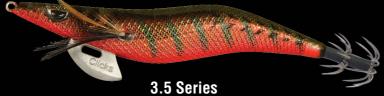

| Series | 2.5  | 3.0   | 3.5   | 4.0   |
|--------|------|-------|-------|-------|
| Weight | 9.5g | 13.5g | 18.5g | 24.5g |
| Size   | 98mm | 120mm | 130mm | 151mm |

Perfect for small or very cautious squid in clear water or shallow water.