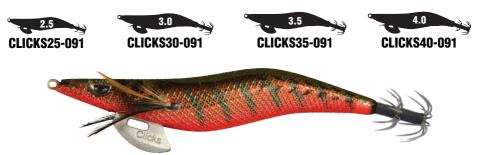

#### 091 | Pearl White

Yoshi's white wonder! Pearl white cover with reflective glints and clear body for excite the Egi.

#### 093 | Aji Red Tiger

Aji Red with red silhouette and mackeral looking pattern for effective to catch the squid.

#### 094 | Black Opal

Red shadow like ninja, dances like wizard. Deep red with vertical highlight lines with horse cloth cover.

#### 097 | Red Devil (With Rattle)

Featuring 3 glass ball rattles that emit a rattle sound on the jerking retrieve and on the fall, and makes a sound like the rattling of a wounded fish or the clicking sound of a scurrying prawn.