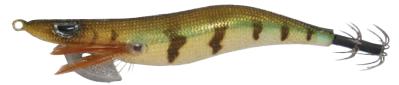

Clicks Prospec Egi's are made from an ABS resin body and are super tough as well as providing excellent stability and buoyancy in the water.

They are then perfectly finished with a beautifully coloured cloth body and unique eye to grab the attention of the passing squid. Masters of deception!

Specially designed to imitate natural movement, dive rate and appearance in it's natural habitat. Fitted with super sharp hardened needles in a dual crown array. Designed for all types of Eging (squid fishing).

High tensile stainless steel attachment ring is designed to withstand extreme loads

It's unique weighted keel allows for the perfect drop and fall angle

High tech woven textured finish and foil wraps attracts squid like no other jig

Razor sharp multiple pin hooks for positive hook up penetration

Specially designed to imitate natural movement, dive rate and appearance in it's natural habitat. Fitted with super sharp hardened needles in a dual crown array. Designed for all types of Eging (squid fishing).