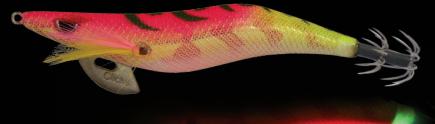

llow water.



Most popular jig for all conditions



Excellent for deep or fast retrieve action



Most popular jig for all conditions











Featuring 3 glass ball rattles that emit a rattle sound on the jerking retrieve and on the fall, and makes a sound like the rattling of a wounded fish or the clicking sound of a scurrying prawn.



Featuring 3 glass ball rattles that emit a rattle sound on the jerking retrieve and on the fall, and makes a sound like the rattling of a wounded fish or the clicking sound of a scurrying prawn.





IM08 | Metal Red

Featuring 3 glass ball rattles that emit a rattle sound on the jerking retrieve and on the fall, and makes a sound like the rattling of a wounded fish or the clicking sound of a scurrying prawn.





# SIMPLY CHARGE UP WITH A LED LIGHT



#### SH03 | Pink Gold

Ako guro master high visibility pink on gold base.

Featuring glow in the dark belly and tail for better attraction even in the murkiest of water.

3.0 CLICKS30-SH03

3.5 CLICKS35-SH03



#### SH04 | Orange Gold

Ako guro master orange / gold bright of sun with tora stripes.

Featuring glow in the dark belly and tail for better attraction even in the murkiest of water.







#### 062 | Orange Trick Shrimp

Orange Trick Shrimp / Blue Glow Dot.

Featuring glow eyes and tail for better attraction even in the murkiest of water.





### 064 | Gran Purple Neon

Gran Purple Neon / Sevens Red Glow.

Featuring 7 red glow dots along both sides of the body and tail for better attraction even in the murkiest of water.







CSUV01 | Crazy UV Pink Flam
Features a UV reactive