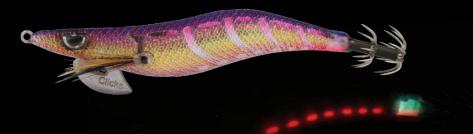

ed

Featuring 3 glass ball rattles that emit a rattle sound on the jerking retrieve and on the fall, and makes a sound like the rattling of a wounded fish or the clicking sound of a scurrying prawn.





# SIMPLY CHARGE UP WITH A LED LIGHT



#### SH03 | Pink Gold

Ako guro master high visibility pink on gold base.

Featuring glow in the dark belly and tail for better attraction even in the murkiest of water.

3.0 CLICKS30-SH03

3.5 CLICKS35-SH03



#### SH04 | Orange Gold

Ako guro master orange / gold bright of sun with tora stripes.

Featuring glow in the dark belly and tail for better attraction even in the murkiest of water.







#### 062 | Orange Trick Shrimp

Orange Trick Shrimp / Blue Glow Dot.

Featuring glow eyes and tail for better attraction even in the murkiest of water.





### 064 | Gran Purple Neon

Gran Purple Neon / Sevens Red Glow.

Featuring 7 red glow dots along both sides of the body and tail for better attraction even in the murkiest of water.







CSUV01 | Crazy UV Pink Flam
Features a UV reactive cloth skin that absorbs and emits UV rays. A proven attractant to squid. Featuring glow in the dark tail for better attraction even in the murkiest of water.







#### CSUV03 | Crazy UV Orange Furler

Features a UV reactive cloth skin that absorbs and emits UV rays. A proven attractant to squid. Featuring glow in the dark tail for better attraction even in the murkiest of water.









#### 002 | Orange Marble

Orange gleaming with sparkle of flash, fire in water for perfect catch. Ideal visibility for attracting bigfin reef squid.





#### 003 |