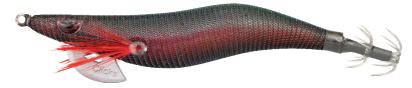

#### 099 | Red Head

Vertical towing eye giving faster retrieves. Super tough ABS resin with excellent stability and buoyancy in the water. With glowing tail band just above the needles. Dual stainless steel crowns with hardened super sharp needles.