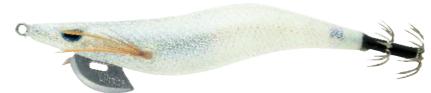

#### 091 | Pearl White

Yoshi's white wonder! Pearl white cover with reflective glints and clear body for excite the Egi.