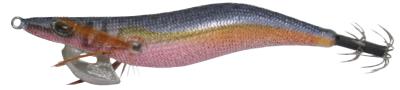

Clicks Prospec Egi's are made from an ABS resin body and are super tough as well as providing excellent stability and buoyancy in the water.

They are then perfectly finished with a beautifully coloured cloth body and unique eye to grab the attention of the passing squid. Masters of deception!

Specially designed to imitate natural movement, dive rate and appearance in it's natural habitat. Fitted with super sharp hardened needles in a dual crown array. Designed for all types of Eging (squid fishing).

High tensile stainless steel attachment ring is designed to withstand extreme loads

It's unique weighted keel allows for the perfect drop and fall angle

High tech woven textured finish and foil wraps attracts squid like no other jig

Razor sharp multiple pin hooks for positive hook up penetration

Specially designed to imitate natural movement, dive rate and appearance in it's natural habitat. Fitted with super sharp hardened needles in a dual crown array. Designed for all types of Eging (squid fishing).