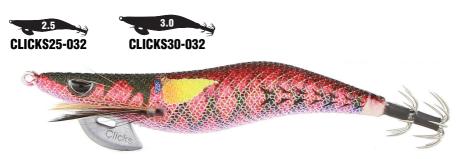

#### 032 | Accomplice Red-kun

Master accomplice Red-kun, to overwhelm the rainbow in the morning, so bright, with striking bold colours. Jack mackeral pattern with red base.