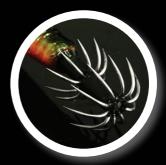

Specially designed to imitate natural movement, dive rate and appearance in it's natural habitat. Fitted with super sharp hardened needles in a dual crown array. Designed for all types of Eging (squid fishing).

Razor sharp multiple pin hooks for positive hook up penetration

Specially designed to imitate natural movement, dive rate and appearance in it's natural habitat. Fitted with super sharp hardened needles in a dual crown array. Designed for all types of Eging (squid fishing).