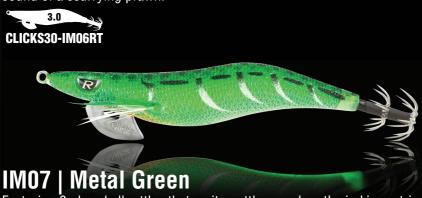

enetration

Specially designed to imitate natural movement, dive rate and appearance in it's natural habitat. Fitted with super sharp hardened needles in a dual crown array. Designed for all types of Eging (squid fishing).

| Series | 2.5  | 3.0   | 3.5   | 4.0   |
|--------|------|-------|-------|-------|
| Weight | 9.5g | 13.5g | 18.5g | 24.5g |
| Size   | 98mm | 120mm | 130mm | 151mm |



Perfect for small or very cautious squid in clear water or shallow water.



Most popular jig for all conditions



Excellent for deep or fast retrieve action



Most popular jig for all conditions











Featuring 3 glass ball rattles that emit a rattle sound on the jerking retrieve and on the fall, and makes a sound like the rattling of a wounded fish or the clicking sound of a scurrying prawn.



Featuring 3 glass ball rattles that emit a rattle sound on the jerking retrieve and on the fall, and makes a sound like the rattling of a wounded fish or the clicking sound of a scurrying prawn.





IM08 | Metal Red

Featuring 3 glass ball rattles that emit a rattle sound on the jerking retrieve and on the fall, and makes a sound like the rattling of a wounded fish or the clicking sound of a scurrying prawn.





# SIMPLY CHARGE UP WITH A LED LIGHT



#### SH03 | Pink Gold

Ako guro master high visibility pink on gold base.

Featuring glow in the dark belly and tail for better attraction even in the murkiest of water.

3.0 CLICKS30-SH03

3.5 CLICKS35-SH03



#### SH04 | Orange Gold

Ako guro master orange / gold bright of sun with tora stripes.

Featuring glow in the dark belly and tail