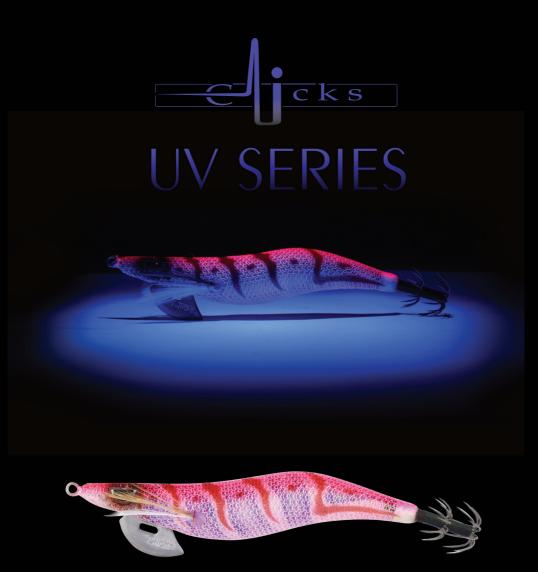

### 064 | Gran Purple Neon

Gran Purple Neon / Sevens Red Glow.

Featuring 7 red glow dots along both sides of the body and tail for better attraction even in the murkiest of water.

CSUV01 | Crazy UV Pink Flam
Features a UV reactive cloth skin that absorbs and emits UV rays. A proven attractant to squid. Featuring glow in the dark tail for better attraction even in the murkiest of water.

#### CSUV03 | Crazy UV Orange Furler

Features a UV reactive cloth skin that absorbs and emits UV rays. A proven attractant to squid. Featuring glow in the dark tail for better attraction even in the murkiest of water.