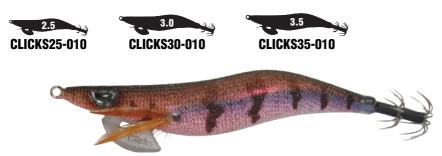

#### 010 | Brown Gold

Brown gold is clear water weed bed speciality, nice fright pattern makes shy squid aggressive in nature.

#### 011 | Brown Red

Brown red, super natural finish is great performer in tough waters, fish very close to nature and meet excellent results.