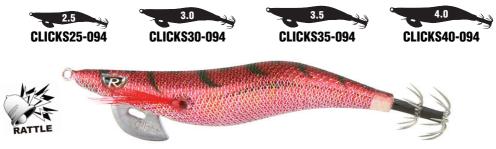

Most popular jig for all conditions

Excellent for deep or fast retrieve action

Most popular jig for all conditions

Featuring 3 glass ball rattles that emit a rattle sound on the jerking retrieve and on the fall, and makes a sound like the rattling of a wounded fish or the clicking sound of a scurrying prawn.

Featuring 3 glass ball rattles that emit a rattle sound on the jerking retrieve and on the fall, and makes a sound like the rattling of a wounded fish or the clicking sound of a scurrying prawn.

IM08 | Metal Red

Featuring 3 glass ball rattles that emit a rattle sound on the jerking retrieve and on the fall, and makes a sound like the rattling of a wounded fish or the clicking sound of a scurrying prawn.

#### 094 | Black Opal

Red shadow like ninja, dances like wizard. Deep red with vertical highlight lines with horse cloth cover.