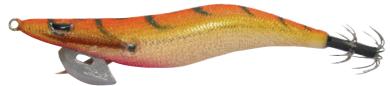

Clicks Prospec Egi's are made from an ABS resin body and are super tough as well as providing excellent stability and buoyancy in the water.

They are then perfectly finished with a beautifully coloured cloth body and unique eye to grab the attention of the passing squid. Masters of deception!

Specially designed to imitate natural movement, dive rate and appearance in it's natural habitat. Fitted with super sharp hardened needles in a dual crown array. Designed for all types of Eging (squid fishing).

High tensile stainless steel attachment ring is designed to withstand extreme loads

It's unique weighted keel allows for the perfect drop and fall angle

High tech woven textured finish and foil wraps attracts squid like no other jig

Razor sharp multiple pin hooks for positive hook up penetration

Specially designed to imitate natural movement, dive rate and appearance in it's natural habitat. Fitted with super sharp hardened needles in a dual crown array. Designed for all types of Eging (squid fishing).