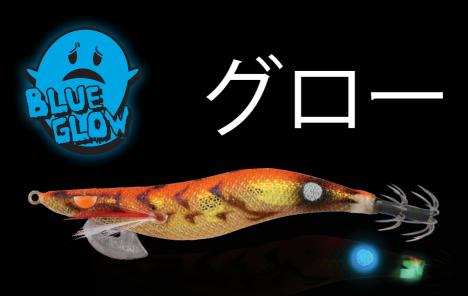

#### SH03 | Pink Gold

Ako guro master high visibility pink on gold base.

Featuring glow in the dark belly and tail for better attraction even in the murkiest of water.

3.0 CLICKS30-SH03

3.5 CLICKS35-SH03

#### SH04 | Orange Gold

Ako guro master orange / gold bright of sun with tora stripes.

Featuring glow in the dark belly and tail for better attraction even in the murkiest of water.

#### 062 | Orange Trick Shrimp

Orange Trick Shrimp / Blue Glow Dot.

Featuring glow eyes and tail for better attraction even in the murkiest of water.

### 064 | Gran Purple Neon

Gran Purple Neon / Sevens Red Glow.

Featuring 7 red glow dots along both sides of the body and tail for better attraction even in the murkiest of water.

CSUV01 | Crazy UV Pink Flam
Features a UV reactive cloth skin that absorbs and emits UV rays. A proven attractant to squid. Featuring glow in the dark tail for better attraction even in the murkiest of water.