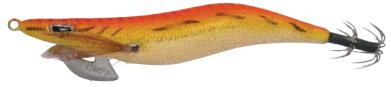

Clicks Prospec Egi's are made from an ABS resin body and are super tough as well as providing excellent stability and buoyancy in the water.

They are then perfectly finished with a beautifully coloured cloth body and unique eye to grab the attention of the passing squid. Masters of deception!

Specially designed to imitate natural movement, dive rate and appearance in it's natural habitat. Fitted with super sharp hardened needles in a dual crown array. Designed for all types of Eging (squid fishing).

High tensile stainless steel attachment ring is designed to withstand extreme loads

It's unique weighted keel allows for the perfect drop and fall angle

High tech woven textured finish and foil wraps attracts squid like no other jig

Razor sharp multiple pin hooks for positive hook up penetration

Specially designed to imitate natural movement, dive rate and appearance in it's natural habitat. Fitted with super sharp hardened needles in a dual crown array. Designed for all types of Eging (squid fishing).