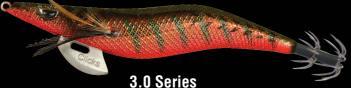

| Series | 2.5  | 3.0   | 3.5   | 4.0   |
|--------|------|-------|-------|-------|
| Weight | 9.5g | 13.5g | 18.5g | 24.5g |
| Size   | 98mm | 120mm | 130mm | 151mm |

Perfect for small or very cautious squid in clear water or shallow water.