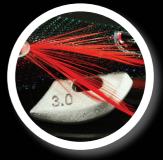

Clicks Prospec Egi's are made from an ABS resin body and are super tough as well as providing excellent stability and buoyancy in the water.

They are then perfectly finished with a beautifully coloured cloth body and unique eye to grab the attention of the passing squid. Masters of deception!

High tensile stainless steel attachment ring is designed to withstand extreme loads

It's unique weighted keel allows for the perfect drop and fall angle

High tech woven textured finish and foil wraps attracts squid like no other jig