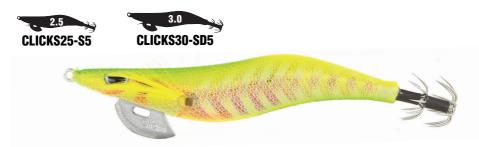

| Series | 2.5  | 3.0   | 3.5   | 4.0   |
|--------|------|-------|-------|-------|
| Weight | 9.5g | 13.5g | 18.5g | 24.5g |
| Size   | 98mm | 120mm | 130mm | 151mm |

Perfect for small or very cautious squid in clear water or shallow water.