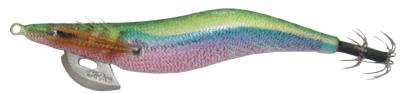

Clicks Prospec Egi's are made from an ABS resin body and are super tough as well as providing excellent stability and buoyancy in the water.

They are then perfectly finished with a beautifully coloured cloth body and unique eye to grab the attention of the passing squid. Masters of deception!

Specially designed to imitate natural movement, dive rate and appearance in it's natural habitat. Fitted with super sharp hardened needles in a dual crown array. Designed for all types of Eging (squid fishing).

High tensile stainless steel attachment ring is designed to withstand extreme loads

It's unique weighted keel allows for the perfect drop and fall angle

High tech woven textured finish and foil wraps attracts squid like no other jig

Razor sharp multiple pin hooks for positive hook up penetration

Specially designed to imitate natural movement, dive rate and appearance in it's natural habitat. Fitted with super sharp hardened needles in a dual crown array. Designed for all types of Eging (squid fishing).