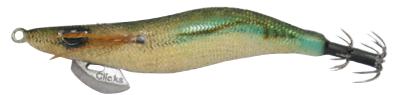

Clicks Prospec Egi's are made from an ABS resin body and are super tough as well as providing excellent stability and buoyancy in the water.

They are then perfectly finished with a beautifully coloured cloth body and unique eye to grab the attention of the passing squid. Masters of deception!

Specially designed to imitate natural movement, dive rate and appearance in it's natural habitat. Fitted with super sharp hardened needles in a dual crown array. Designed for all types of Eging (squid fishing).

High tensile stainless steel attachment ring is designed to withstand extreme loads

It's unique weighted keel allows for the perfect drop and fall angle

High tech woven textured finish and foil wraps attracts squid like no other jig

Razor sharp multiple pin hooks for positive hook up penetration

Specially designed to imitate natural movement, dive rate and appearance in it's natural habitat. Fitted with super sharp hardened needles in a dual crown array. Designed for all types of Eging (squid fishing).