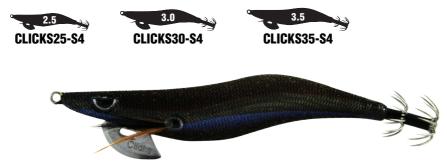

#### **S5 | Satsuma Tradition Olive Black Fog**

Satsuma of the black fog envelopes and traps. Bluish metallic purple body wrapped with horse cloth mackerel pattern