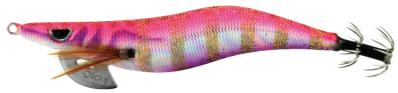

Clicks Prospec Egi's are made from an ABS resin body and are super tough as well as providing excellent stability and buoyancy in the water.

They are then perfectly finished with a beautifully coloured cloth body and unique eye to grab the attention of the passing squid. Masters of deception!

Specially designed to imitate natural movement, dive rate and appearance in it's natural habitat. Fitted with super sharp hardened needles in a dual crown array. Designed for all types of Eging (squid fishing).

High tensile stainless steel attachment ring is designed to withstand extreme loads

It's unique weighted keel allows for the perfect drop and fall angle

High tech woven textured finish and foil wraps attracts squid like no other jig

Razor sharp multiple pin hooks for positive hook up penetration

Specially designed to imitate natural movement, dive rate and appearance in it's natural habitat. Fitted with super sharp hardened needles in a dual crown array. Designed for all types of Eging (squid fishing).