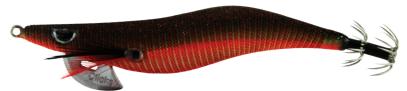

#### S4 | Satsuma Tradition Olive Akakage

Red shadow like ninja, dances like wizard. Deep red with vertical highlight lines with horse cloth cover.