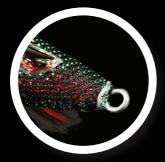

| Series | 2.5  | 3.0   | 3.5   | 4.0   |
|--------|------|-------|-------|-------|
| Weight | 9.5g | 13.5g | 18.5g | 24.5g |
| Size   | 98mm | 120mm | 130mm | 151mm |

Perfect for small or very cautious squid in clear water or shallow water.