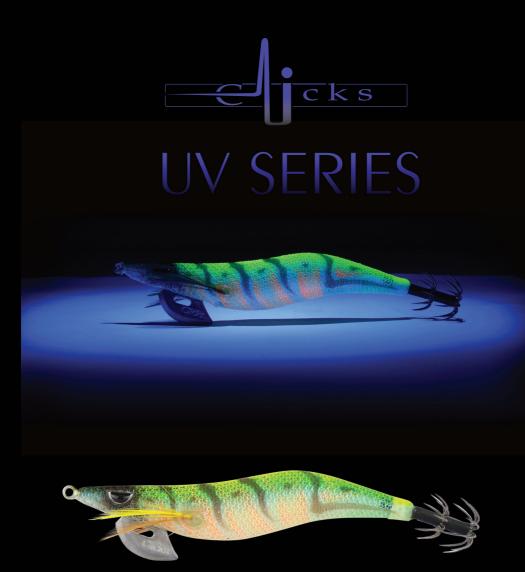

### 064 | Gran Purple Neon

Gran Purple Neon / Sevens Red Glow.

Featuring 7 red glow dots along both sides of the body and tail for better attraction even in the murkiest of water.

CSUV01 | Crazy UV Pink Flam
Features a UV reactive cloth skin that absorbs and emits UV rays. A proven attractant to squid. Featuring glow in the dark tail for better attraction even in the murkiest of water.

#### CSUV03 | Crazy UV Orange Furler

Features a UV reactive cloth skin that absorbs and emits UV rays. A proven attractant to squid. Featuring glow in the dark tail for better attraction even in the murkiest of water.