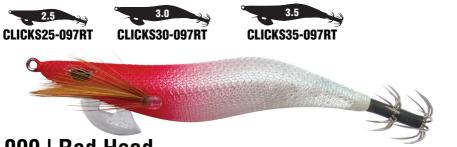

#### 099 | Red Head

Vertical towing eye giving faster retrieves. Super tough ABS resin with excellent stability and buoyancy in the water. With glowing tail band just above the needles. Dual stainless steel crowns with hardened super sharp needles.