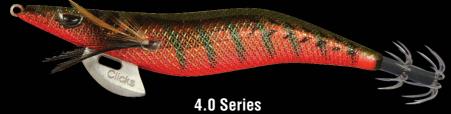

| Series | 2.5  | 3.0   | 3.5   | 4.0   |
|--------|------|-------|-------|-------|
| Weight | 9.5g | 13.5g | 18.5g | 24.5g |
| Size   | 98mm | 120mm | 130mm | 151mm |

Perfect for small or very cautious squid in clear water or shallow water.

Most popular jig for all conditions

Excellent for deep or fast retrieve action

Most popular jig for all conditions

Featuring 3 glass ball rattles that emit a rattle sound on the jerking retrieve and on the fall, and makes a sound like the rattling of a wounded fish or the clicking sound of a scurrying prawn.