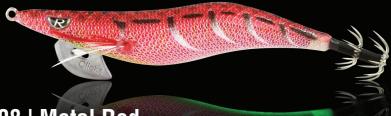

Featuring 3 glass ball rattles that emit a rattle sound on the jerking retrieve and on the fall, and makes a sound like the rattling of a wounded fish or the clicking sound of a scurrying prawn.

IM08 | Metal Red